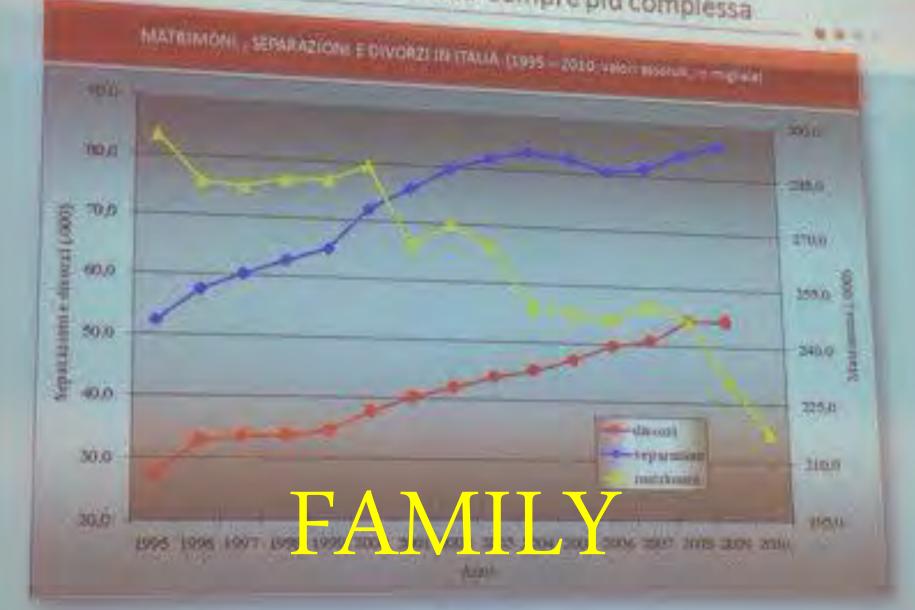

### L'evoluzione della famiglia : realtà sempre più complessa

BUDDHA was not a BUDDHIST. JESUS was not a CHRISTIAN. MUHAMMAD was not a MUSLIM.

THEY were TEACHERS who taught

LOVE.

LOVE was their RELIGION.

ReLIGION