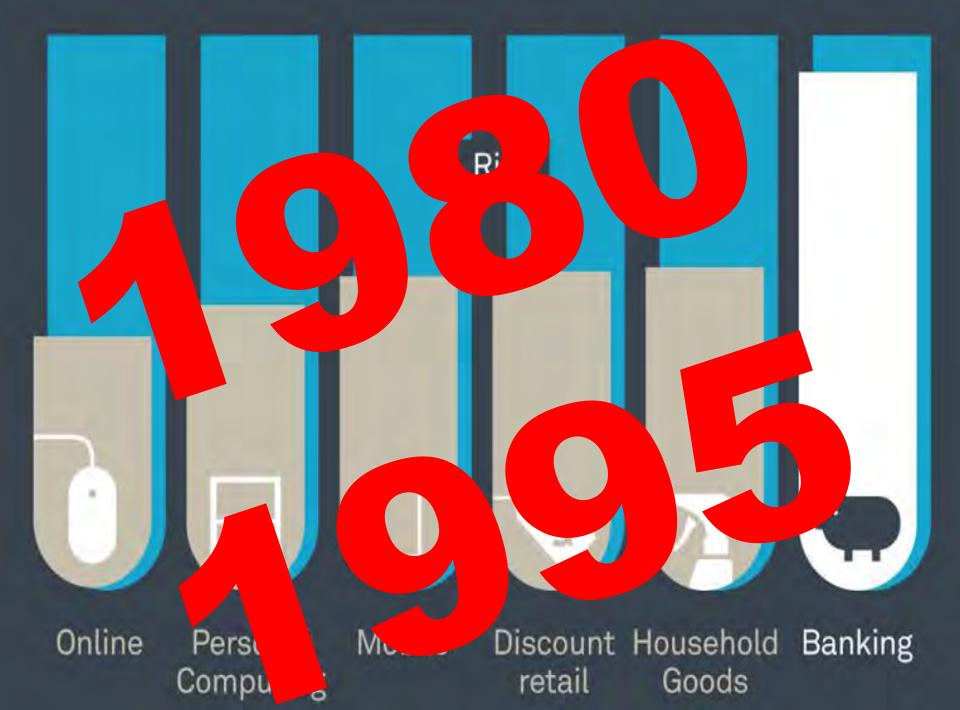

# THE MILLENNIAL DISRUPTION INDEX

Identifies the industries most likely to be transformed by Millennials, the largest generation in American history.

3 years

15 categories

200+ interviews

53%

don't think their bank offers anything different than other banks.

71%

would rather go to the dentist than listen to what banks are saying.

1 in 3 are open to switching banks in the next 90 days.

"I don't see the difference between my bank and all the others."

# THE MILLENNIAL DISRUPTION INDEX

Identifies the industries most likely to be transformed by Millennials, the largest generation in American history.

3 years

15 categories

200+ interviews

Banking is at the **highest risk** of disruption.

53%

don't think their bank offers anything different than other banks.

71%

would rather go to the dentist than listen to what banks are saying.

1 in 3 are open to switching banks in the next 90 days.

"I don't see the difference between my bank and all the others."

Online

Personal Computing

Mobile

retail

Discount Household Goods

Banking