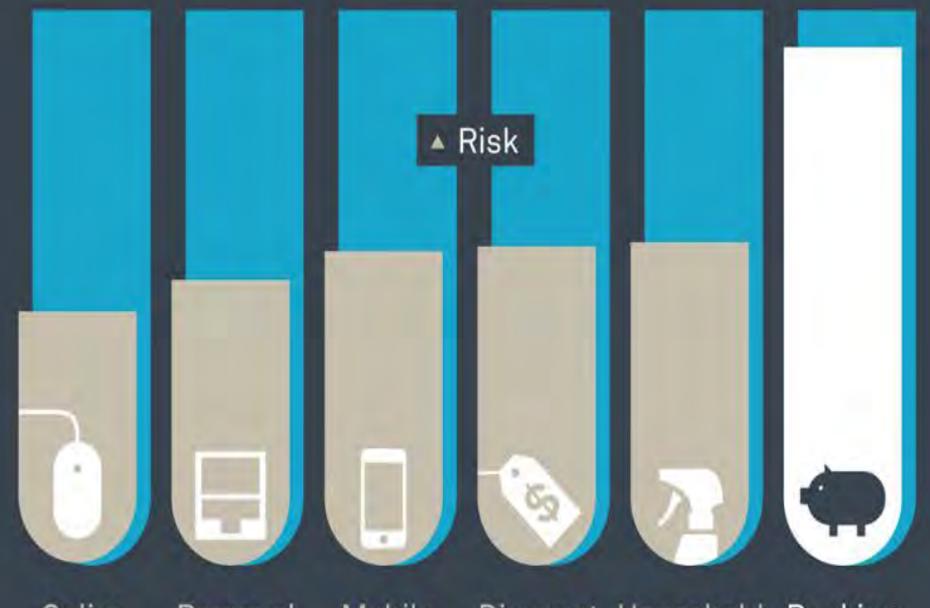

# THE MILLENNIAL DISRUPTION INDEX

Identifies the industries most likely to be transformed by Millennials, the largest generation in American history.

3 years

15 categories

200+ interviews

53%

don't think their bank offers anything different than other banks.

71%

would rather go to the dentist than listen to what banks are saying.

1 in 3 are open to switching banks in the next 90 days.

"I don't see the difference between my bank and all the others."

# THE MILLENNIAL DISRUPTION INDEX

Identifies the industries most likely to be transformed by Millennials, the largest generation in American history.

3 years

15 categories

200+ interviews

Banking is at the **highest risk** of disruption.

53%

don't think their bank offers anything different than other banks.

71%

would rather go to the dentist than listen to what banks are saying.

1 in 3 are open to switching banks in the next 90 days.

"I don't see the difference between my bank and all the others."

Online

Personal Computing

Mobile

retail

Discount Household Goods

Banking