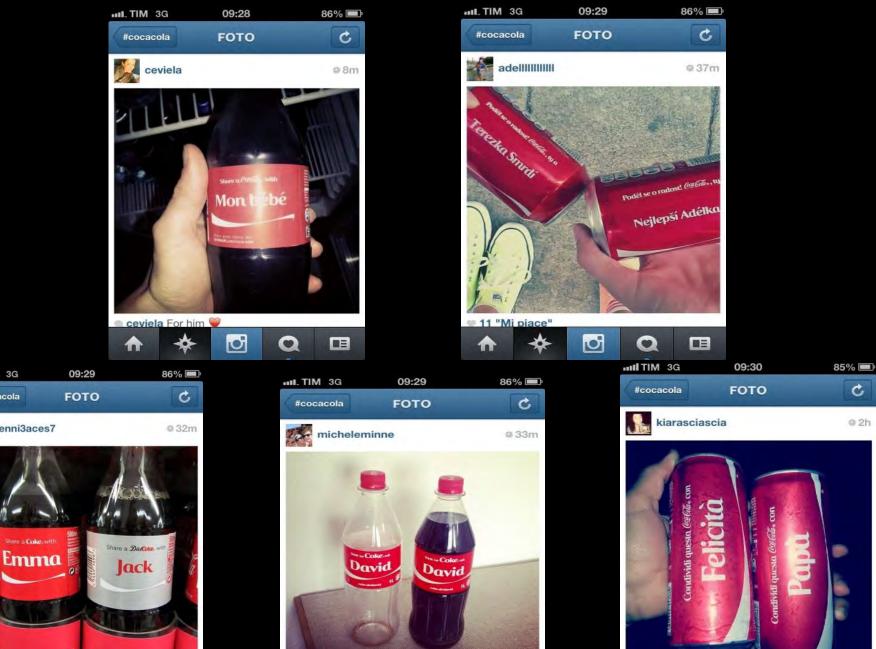

### Based on a true story

...and on (few) pictures stolen on facebook

O

III. TIM 3G

#cocacola

jenni3aces7

corafkbogden, almedathbettman,

O

Q

12 "Mi piace"