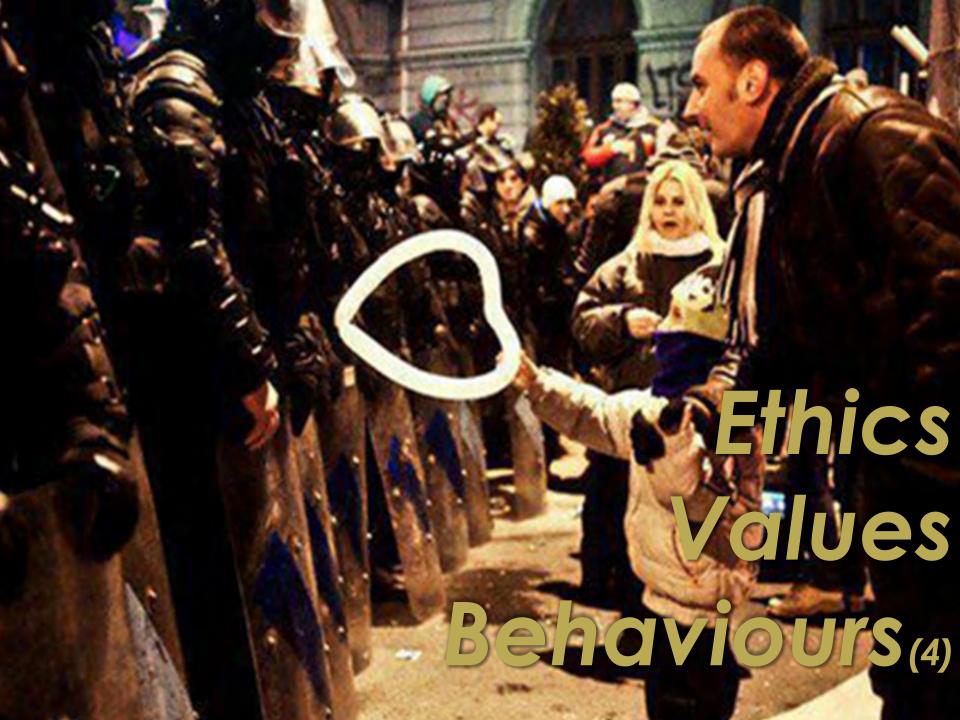

#### Welcome, Ladies and Gentlemen

### Welcome... Heroes!

### Welcome... Heroes!

...why?

«I think a Hero is any person really intent on making\* this place a better place for all people»

(Maya Angelou)

\*(also) trough digital