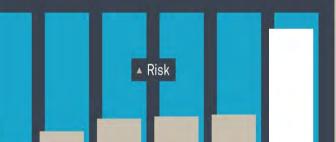

# THE MILLENNIAL DISRUPTION INDEX

Identifies the industries most likely to be transformed by Millennials, the largest generation in American history.

3 years

15 categories

200+ interviews

Banking is at the **highest risk** of disruption.

53%

don't think their bank offers anything different than other banks.

71%

would rather go to the dentist than listen to what banks are saying.

1 in 3 are open to switching banks in the next 90 days.

"I don't see the difference between my bank and all the others."