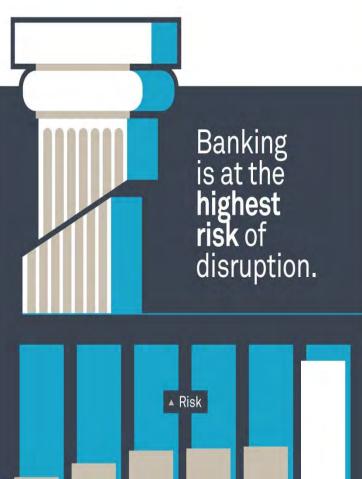

# THE MILLENNIAL DISRUPTION INDEX

Identifies the industries most likely to be transformed by Millennials, the largest generation in American history.

3 years

15 categories

200+ interviews

53%

don't think their bank offers anything different than other banks.

# THE MILLENNIAL DISRUPTION INDEX

Identifies the industries most likely to be transformed by Millennials, the largest generation in American history.

3 years

15 categories

200+ interviews

Banking is at the **highest risk** of disruption.

Online

Personal Computing

Mobile

retail

Discount Household Goods

Banking